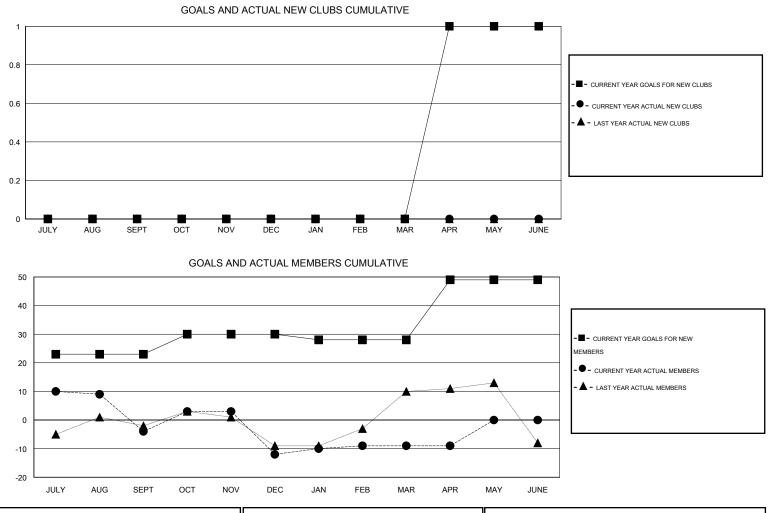

## GMT: THOMAS MATNEY

| LOCATION | ILLINOIS |
|----------|----------|
|----------|----------|

| Clubs<br>RESULTS FOR 2015-2016 |                  |           |                  | Members               |               |                    |                                     |                    |                  |
|--------------------------------|------------------|-----------|------------------|-----------------------|---------------|--------------------|-------------------------------------|--------------------|------------------|
|                                |                  |           |                  | RESULTS FOR 2015-2016 |               |                    |                                     |                    |                  |
| QUARTER                        | NEW CLUB<br>GOAL | NEW CLUBS | DROPPED<br>CLUBS | NET<br>GAIN/LOSS      | QUARTER       | NEW MEMBER<br>GOAL | CHARTER AND<br>NEW MEMBERS<br>ADDED | DROPPED<br>MEMBERS | NET<br>GAIN/LOSS |
| JULY/AUG/SEPT                  | 0                | 0         | 0                | 0                     | JULY/AUG/SEPT | 23                 | 22                                  | 26                 | -4               |
| OCT/NOV/DEC                    | 0                | 0         | 1                | -1                    | OCT/NOV/DEC   | 7                  | 16                                  | 24                 | -8               |
| JAN/FEB/MAR                    | 0                | 0         | 0                | 0                     | JAN/FEB/MAR   | -2                 | 15                                  | 12                 | 3                |
| APR/MAY/JUNE                   | 1                | 0         | 0                | 0                     | APR/MAY/JUNE  | 21                 | 3                                   | 3                  | 0                |

| DROPPED CLUBS: 1 |    | 17 CLUBS OF 33 ADDED 1 OR MORE | GENDER DISTRIBUTION   |              |     |
|------------------|----|--------------------------------|-----------------------|--------------|-----|
|                  |    | NEW MEMBERS                    | MALE                  | 764 (79.58%) |     |
| DROPPED MEMBERS  |    |                                | FEMALE                | 196 (20.42%) |     |
| DECEASED         | 10 |                                |                       |              |     |
| CLUB CANCELLED   | 0  |                                | FAMILY UNIT MEMBERS   |              | 131 |
| OTHER            | 55 | ASSESSMENT DATA                | HEAD OF HOUSEHOLD     |              | 65  |
| TOTAL            | 65 |                                | NON-HEAD OF HOUSEHOLD |              |     |
|                  |    |                                |                       |              |     |